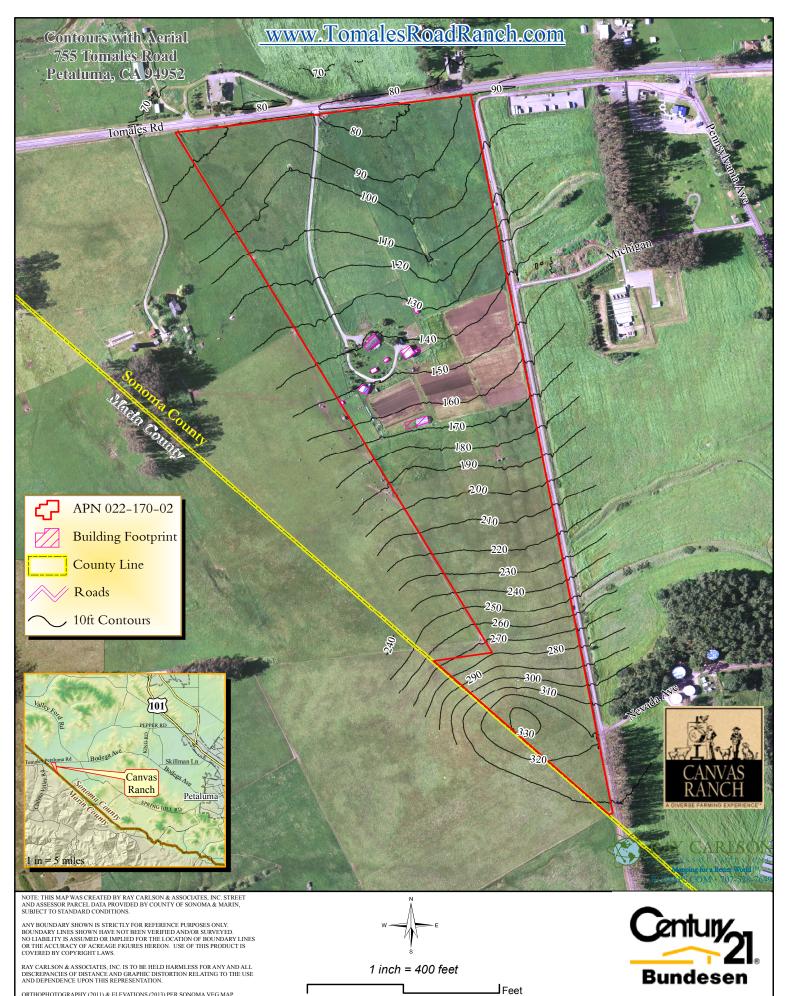

ORTHOPHOTOGRAPHY (2011) & ELEVATIONS (2013) PER SONOMA VEG MAP.

SOIL DATA (if shown) PER USDA, NATURAL RESOURCES CONSERVATION SERVICE.

HIS MAP IS AN ENLARGEMENT OF SMALLER-SCALE DATASETS

400

©May 17, 2016 JOB NO. 2015-016-BundesenC21-Canvas Ranch

200

0

Feet

800

karl@bundesen.com 707-769-7100

ORTHOPHOTOGRAPHY (2011) & ELEVATIONS (2013) PER SONOMA VEG MAP.

SOIL DATA (if shown) PER USDA, NATURAL RESOURCES CONSERVATION SERVICE. THIS MAP IS AN ENLARGEMENT OF SMALLER-SCALE DATASETS