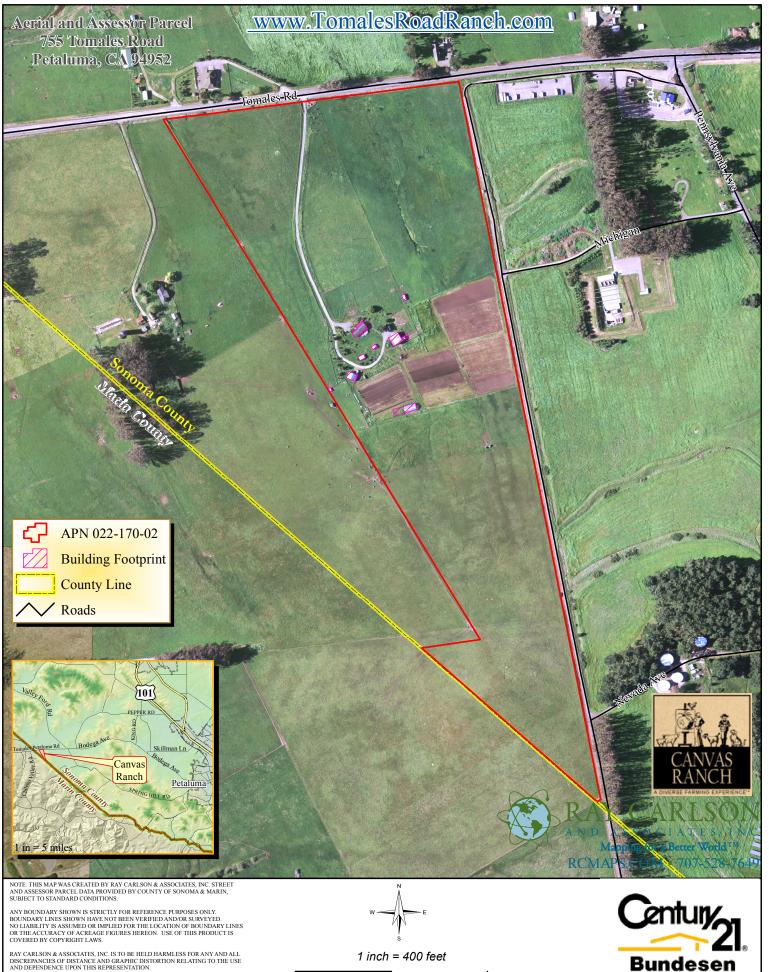

ORTHOPHOTOGRAPHY (2011) & ELEVATIONS (2013) PER SONOMA VEG MAP.

SOIL DATA (if shown) PER USDA, NATURAL RESOURCES CONSERVATION SERVICE.

HIS MAP IS AN ENLARGEMENT OF SMALLER-SCALE DATASETS



400

©May 17, 2016 JOB NO. 2015-016-BundesenC21-Canvas Ranch

200

0

Feet

800



karl@bundesen.com 707-769-7100



ORTHOPHOTOGRAPHY (2011) & ELEVATIONS (2013) PER SONOMA VEG MAP.

SOIL DATA (if shown) PER USDA, NATURAL RESOURCES CONSERVATION SERVICE. THIS MAP IS AN ENLARGEMENT OF SMALLER-SCALE DATASETS

400 ©May 17, 2016 JOB NO. 2015-016-BundesenC21-Canvas Ranch

200

0

800

karl@bundesen.com 707-769-7100





## COUNTY ASSESS