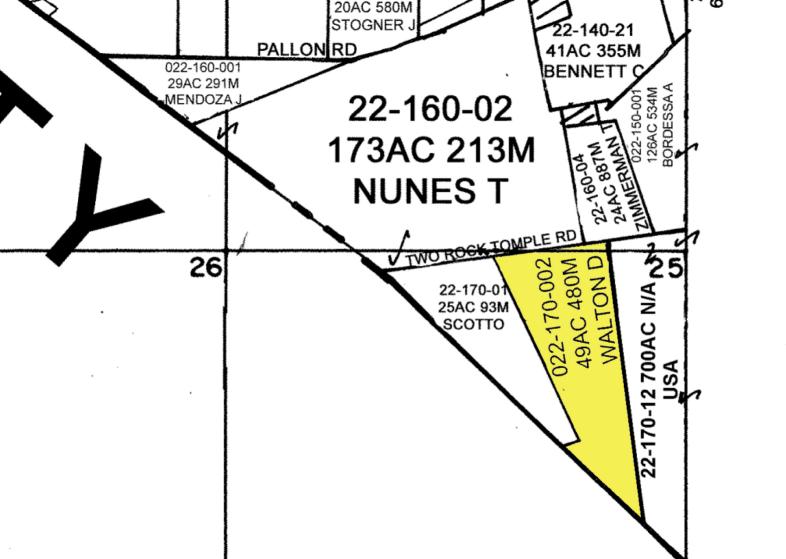

ORTHOPHOTOGRAPHY (2011) & ELEVATIONS (2013) PER SONOMA VEG MAP.

SOIL DATA (if shown) PER USDA, NATURAL RESOURCES CONSERVATION SERVICE.

HIS MAP IS AN ENLARGEMENT OF SMALLER-SCALE DATASETS



400

©May 17, 2016 JOB NO. 2015-016-BundesenC21-Canvas Ranch

200

0

Feet

800



karl@bundesen.com 707-769-7100



ORTHOPHOTOGRAPHY (2011) & ELEVATIONS (2013) PER SONOMA VEG MAP.

SOIL DATA (if shown) PER USDA, NATURAL RESOURCES CONSERVATION SERVICE. THIS MAP IS AN ENLARGEMENT OF SMALLER-SCALE DATASETS

400 ©May 17, 2016 JOB NO. 2015-016-BundesenC21-Canvas Ranch

200

0

800

karl@bundesen.com 707-769-7100





## COUNTY ASSESS